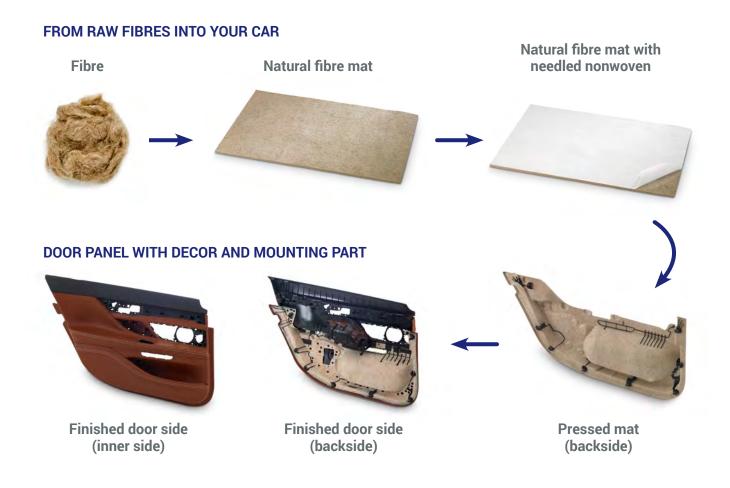

## Discover the malleable mat for compression moulding

## Natural fibres are the main components of iSOWOOD products.

The malleable mats for compression moulding are produced according to customer's specification in individual thicknesses and composition and consist of annual plant fibres like hemp, flax, kenaf and jute mixed with thermoplastic fibres. They can be needled with an additional nonwoven if necessary.