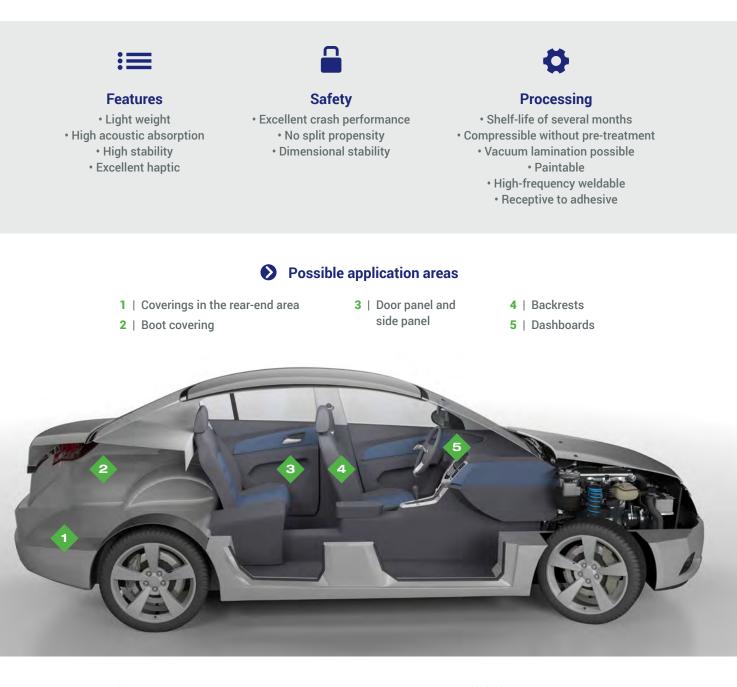

## SUSTAINABLE PARTNERSHIP

Supporting the goal of sustainable economy isowood products are made of renewable materials and make them a shining example of environmentally friendly industry production.

- Easy manufacturing of tools
- Short project times
- Small investment
- Short press cycle