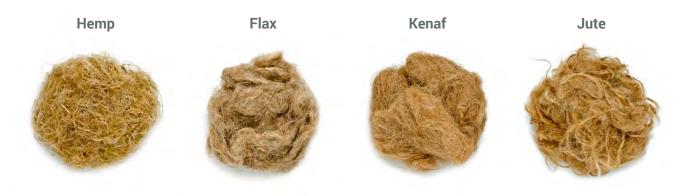

## Natural fibres are the main components of iSOWOOD products.

The malleable mats for compression moulding are produced according to customer's specification in individual thicknesses and composition and consist of annual plant fibres like hemp, flax, kenaf and jute mixed with thermoplastic fibres. They can be needled with an additional nonwoven if necessary.