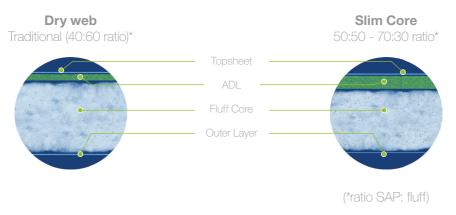

## **Revolutional core concept**

This structure is more flexible than traditional fluff pulp and thus gives the SAP more freedom of movement and also allows an improved fitness at humid states. The rewet is therefore very low. No adhesive needs to be applied between the different layers, or between SAP and fibers. That means lower costs and also a better performance, avoiding a miss-match between hydrophilic and hydrophobic parts.

#### Same amount of diapers but lower volume