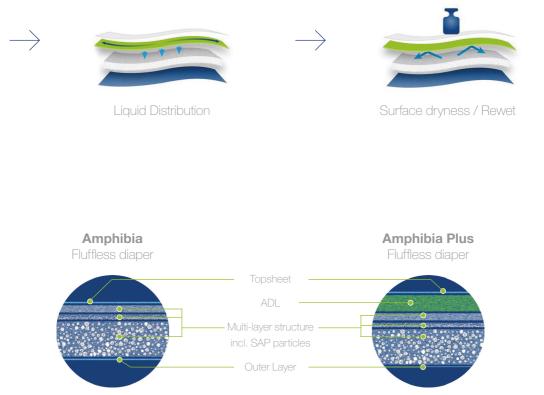

### Amphibia: Advanced multi-layered nonwoven

Amphibia combines a multi-functional ADL with the absorbing core all-in-one. SAP is incorporated into one of the layers of TWE's nonwoven by physical means. The patented technology impregnates the SAP after dosing with an electrostatical field and therefore no adhesive is added. As the SAP particles are homogenously distributed over the web there is an optimal contact between the fibers and the SAP particles. In this way the fibers can distribute the liquid directly to the SAP particles and an optimal usage of the SAP is guaranteed.

# High level comfort ADL

Best in class performance by quick absorption, high distribution without leakage.

- Balance of hydrophilic / hydrophobic behaviour
- Higher weights, multi-layered with multi-functions
- Tailor-made hygiene spin finish for functionality and safety issue

## **Revolutional core concept**

This structure is more flexible than traditional fluff pulp and thus gives the SAP more freedom of movement and also allows an improved fitness at humid states. The rewet is therefore very low. No adhesive needs to be applied between the different layers, or between SAP and fibers. That means lower costs and also a better performance, avoiding a miss-match between hydrophilic and hydrophobic parts.