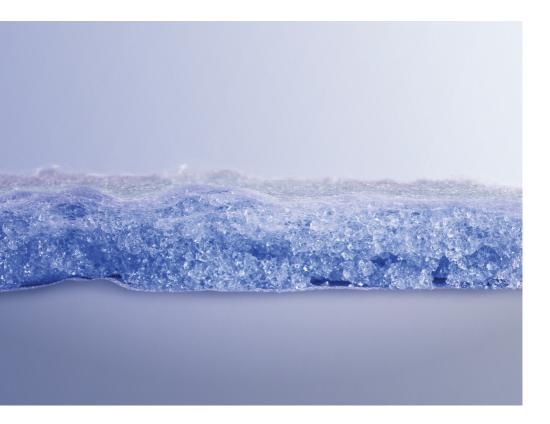

### Amphibia: Advanced multi-layered nonwoven

Amphibia combines a multi-functional ADL with the absorbing core all-in-one. SAP is incorporated into one of the layers of TWE's nonwoven by physical means. The patented technology impregnates the SAP after dosing with an electrostatical field and therefore no adhesive is added. As the SAP particles are homogenously distributed over the web there is an optimal contact between the fibers and the SAP particles. In this way the fibers can distribute the liquid directly to the SAP particles and an optimal usage of the SAP is guaranteed.

## **Revolutional core concept**

This structure is more flexible than traditional fluff pulp and thus gives the SAP more freedom of movement and also allows an improved fitness at humid states. The rewet is therefore very low. No adhesive needs to be applied between the different layers, or between SAP and fibers. That means lower costs and also a better performance, avoiding a miss-match between hydrophilic and hydrophobic parts.