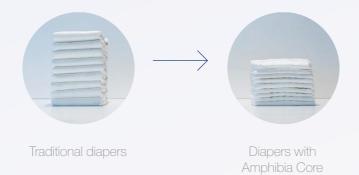

es the SAP more freedom of movement and also allows an improved fitness at humid states. The rewet is therefore very low. No adhesive needs to be applied between the different layers, or between SAP and fibers. That means lower costs and also a better performance, avoiding a miss-match between hydrophilic and hydrophobic parts.



# Amphibia: Our core benefits to making your beneficial core

Thinner diapers, better performance and enhanced comfort: Amphibia is doing all this. With variations in weights, structures, capillarity and chemistry, Amphibia can be used for femcare, adult and baby care.

It covers the whole hygiene market and answers the need of the market for high performing revolutionary products that are absorbing and comfortable.

#### Same amount of diapers but lower volume



#### Your benefits:

- Excellent core integrity and conformability
- Anatomical fit
- SAP usage reduction/optimization
- Excellent absorption
- More storage less shelf space

- Safer process environment:
  - Dust reduction
  - Noise reduction
  - Cost reduction in: packaging, transport & logistics, energy (no hammer mill)

TWE Group GmbH www.twe-group.com Hollefeldstraße 46 D-48282 Emsdetten Phone +49 2572 205 0 hygiene@twe-group.com