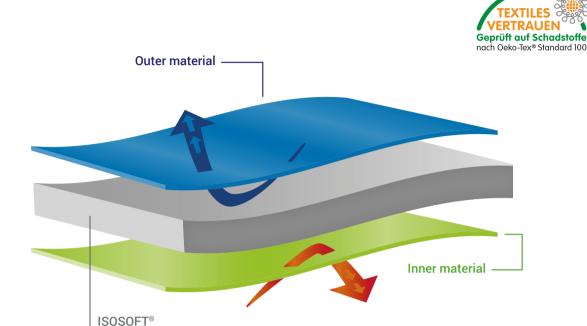

#### **Isosoft® Clothing-Nonwoven Products**

Our thermal and resin bonded polyester nonwoven products provide soft feeling and excellent temperature properties in high-functional Outdoor-Clothing.

Our product is the best alternative to down filling and through its special surface finishing our material protects against fibre migration.

# ... when materials and competences complement each other perfectly.

Apparel

- · Insulates and protects the body from cooling down
- Down soft, drapable and highly compressible
- · Increased protection against fiber migration through surface finishing
- High washing and cleaning properties
- · High comfort achieved through fine fiber structure