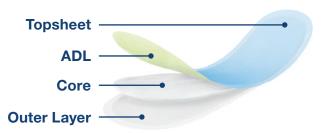

# **ADL - Acquisition Distribution Layer**

# **Baby / Adult Diaper**

ADL is a key component in modern diaper designs not only avoiding leakage but also improving overall performances of the absorbent core.

Whether traditional style, super thin or even completely fluff-free designs, TWE can accommodate your needs. With our own in-house diaper test center and a global production platform, TWE has the experience and expertise to determine the right cost effective and high performing solution.