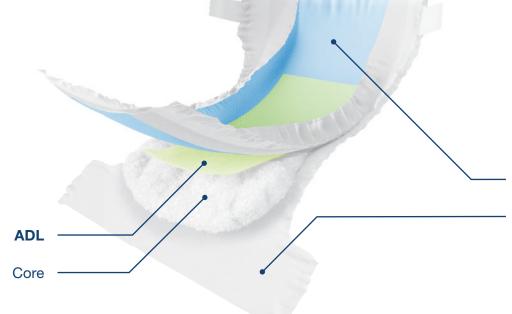

# **ADL - Acquisition Distribution Layer**

# **Baby / Adult Diaper**

ADL is a key component in modern diaper designs not only avoiding leakage but also improving overall performances of the absorbent core.

Whether traditional style, super thin or even completely fluff-free designs, TWE can accommodate your needs. With our own in-house diaper test center and a global production platform, TWE has the experience and expertise to determine the right cost effective and high performing solution.

## **High level comfort ADL**

Best in class performance by quick absorption and high distribution without leakage.