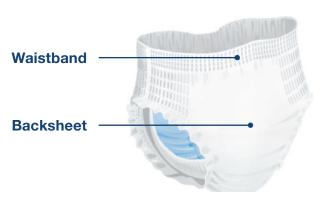

## **SoftCover**

## **Baby / Adult Diaper**

Latest TWE product category SoftCover fulfils the demand for high value nonwovens. The carded TAB technology provides superior textile touch for its main applications as topsheet, backsheet and waistband.

**Topsheet** 

**Backsheet** 

Softness combined with bulkiness achieves a unique experience compared to current standard materials in use.

Let us improve the value of your product with our unique tailor-made solutions!